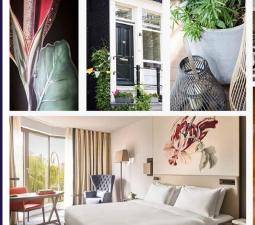

# **ACCOMMODATIONS**

- 211 well-appointed spacious guestrooms & suites (from 27 m2), including 13 Regency Suites, one Ambassador Suite and one Presidential Spinoza
- Botanical inspired homely décor
- Regency Club Lounge on the 2nd floor, all-day snacks and evening cocktails & canapés

#### ALL ACCOMMODATIONS OFFER

- Complimentary Wi-Fi
- Spacious bathroom with amenities, robes and hairdryer
- Dedicated working area
- Flat-screen satellite TV with Miracast & Apple TV
- Bottled mineral water & Coffee & Tea facilities
- Minihar
- Dual-line telephone and voicemail
- In-room safety deposit box
- Individual climate control
- Hyatt Has It
- Yoga mat & dumbbells on request

## LOCATION

Hyatt Regency Amsterdam is situated in Amsterdam's cultural garden, the Plantage, bordering the city's hip & exciting east neighbourhood. This area, in the centre of Amsterdam is home to the city's botanical gardens and numerous museums and cultural institutions. The hotel is just 5 minutes' from the nearest metro station and close to Amsterdam's main business districts and the RAI convention centre