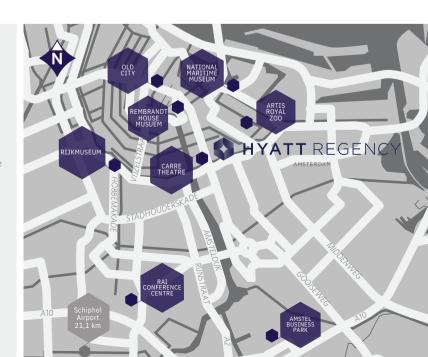

## LOCATION

Hyatt Regency Amsterdam is situated in Amsterdam's cultural garden, the Plantage, bordering the city's hip & exciting east neighbourhood. This area, in the centre of Amsterdam is home to the city's botanical gardens and numerous museums and cultural institutions. The hotel is just 5 minutes' from the nearest metro station and close to Amsterdam's main business districts and the RAI convention centre

# **TRANSPORTATION**

- City Centre 1,9 km / 5 min car / 10 min walk
- Central train station 3,6 km / 8 min public transport
- Schiphol Airport 21,1 km / 20
- RAI Convention Centre 4,4 km / 9 min car

#### POINTS OF INTEREST

- Nature: Hortus Botanicus, Artis Royal Zoo, Oosterpark
- Culture: Theatre Carré, National Opera & Ballet, Tropenmuseum, Rembrandt House, Rijksmuseum, Hermitage & National Maritime
- Business: Amstel Business Park, South Axis & RAI Convention Centre