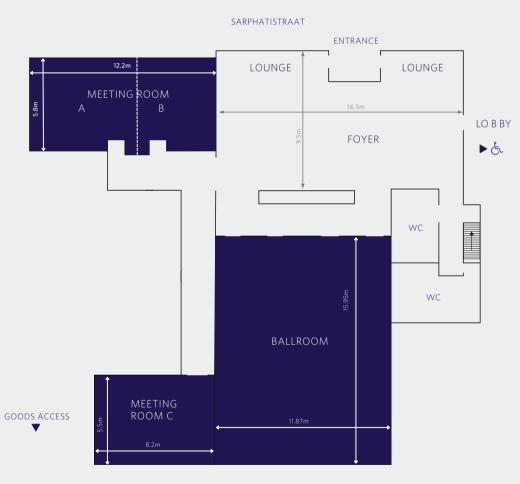

## **MEETINGS & EVENTS**

- 517 m2 of flexible & modern event space taking guests through the five senses of botany & sustainability from arrival to departure
- 200 m2 ballroom with vibrant pre-function Foyer area
- The Foyer, a breathtaking space with grand entrance, an impressive stage for your next social event
- Three beautifully appointed meeting rooms (A, B, C) for events accommodating up to 70 guests
- All meeting rooms bathed in natural daylight and equipped with high-tech AV & lighting solutions
- Awarded the BREEAM Excellent certificate for sustainability

## FLOOR PLAN

Ground Floor

SPINOZASTRAAT

N

HYATT REGENCY AMSTERDAM Sarphatistraat 102 - 104 1018 GV Amsterdam, Netherlands

T +31 (0) 20 554 1234 amsterdam.regency@hyatt.com amsterdam.regency.hyatt.com @hyattregencyams

#### CAPACITY CHART

| Room Name Room Dimensions Lx W x H SROom Size AP, FL, Sq. M. Banquet Reception Theatre Classroom Boardroom U-Shape Cabaret   BALLROOM 15.95m x 11.87m x 3.4m 2055 / 191 128 205 200 80 32 40 120   MEETING ROOM AB 12.2m x 5.8m x 3.35m 861 / 80 48 75 65 24 24 28 50   Meeting Room A 7m x 5.8m x 3.35m 495 / 46 32 50 40 12 12 16 30   Meeting Room B 5.2m x 5.8m x 3.35m 366 / 34 - 40 24 8 8 12 20   MEETING ROOM C 8.2m x 5.5m x 3.25m 549 / 51 12 40 - - - 12 - - - - - - - - - - - - - - - - - - - - - - - - - - |                 |                        |            |         |           |         |           |           |         |         |
|-------------------------------------------------------------------------------------------------------------------------------------------------------------------------------------------------------------------------------------------------------------------------------------------------------------------------------------------------------------------------------------------------------------------------------------------------------------------------------------------------------------------------|-----------------|------------------------|------------|---------|-----------|---------|-----------|-----------|---------|---------|
| MEETING ROOM AB 12.2m x 5.8m x 3.35m 861/80 48 75 65 24 24 28 50   Meeting Room A 7m x 5.8m x 3.35m 495/46 32 50 40 12 12 16 30   Meeting Room B 5.2m x 5.8m x 3.35m 366/34 - 40 24 8 8 12 20   MEETING ROOM C 8.2m x 5.5m x 3.25m 549/51 12 40 - - 12 12 - - - - - - - - - - - - - - - - - - - - - - - - - - - - - - - - - - - - - - - - - - - - - - - - - - - - - - - -                                                                                                                                               | Room Name       |                        |            | Banquet | Reception | Theatre | Classroom | Boardroom | U-Shape | Cabaret |
| Meeting Room A 7m x 5.8m x 3.35m 495 / 46 32 50 40 12 12 16 30   Meeting Room B 5.2m x 5.8m x 3.35m 366 / 34 - 40 24 8 8 12 20   MEETING ROOM C 8.2m x 5.5m x 3.25m 549 / 51 12 40 - - 12 - - - - - - - - - - - - - - - - - - - - - - - - - - - - - - - - - - - - - - - - - - - - - - - - - - - - - - - - - - - - - - - - - - - - - - <                                                                                                                                                                                 | BALLROOM        | 15.95m x 11.87m x 3.4m | 2055 / 191 | 128     | 205       | 200     | 80        | 32        | 40      | 120     |
| Meeting Room B 5.2m x 5.8m x 3.35m 366/34 - 40 24 8 8 12 20   MEETING ROOM C 8.2m x 5.5m x 3.25m 549/51 12 40 - - 12 - - - 12 - - - - - - - - - - - - - - - - - - - - - - - - - - - - - - - - - - - - - - - - - - - - - - - - - - - - - - - - - - - - - - - - - - - - - - - - - - - - - - - - <td>MEETING ROOM AB</td> <td>12.2m x 5.8m x 3.35m</td> <td>861/80</td> <td>48</td> <td>75</td> <td>65</td> <td>24</td> <td>24</td> <td>28</td> <td>50</td>                                                                | MEETING ROOM AB | 12.2m x 5.8m x 3.35m   | 861/80     | 48      | 75        | 65      | 24        | 24        | 28      | 50      |
| MEETING ROOM C 8.2m x 5.5m x 3.25m 549 / 51 12 40 - - 12 12 - - - - - - - - - - - - - - - - - - - - - - - - - - - - - - - - - - - - - - - - - - - - - - - - - - - - - - - - - - - - - - - - - - - - - - - - - - - - - - - - - - - - - - - - - - - - - - - - <td>Meeting Room A</td> <td>7m x 5.8m x 3.35m</td> <td>495 / 46</td> <td>32</td> <td>50</td> <td>40</td> <td>12</td> <td>12</td> <td>16</td> <td>30</td>                                                                                                    | Meeting Room A  | 7m x 5.8m x 3.35m      | 495 / 46   | 32      | 50        | 40      | 12        | 12        | 16      | 30      |
| FOYER 16.5m x 9.5m x 5m 2099 / 195 56 150                                                                                                                                                                                                                                                                                                                                                                                                                                                                               | Meeting Room B  | 5.2m x 5.8m x 3.35m    | 366 / 34   | -       | 40        | 24      | 8         | 8         | 12      | 20      |
|                                                                                                                                                                                                                                                                                                                                                                                                                                                                                                                         | MEETING ROOM C  | 8.2m x 5.5m x 3.25m    | 549 / 51   | 12      | 40        | -       | -         | 12        | -       | -       |
| TERRACE 9.9m x 9.9m x 5m 1055 / 98 - 70 - - - - - - - - - - - - - - - - - - - - - - - - - - - - - - - - - - - - - - - - - - - - - - - - - - - - - - - - - - - - - - - - - - - - - - - - - - - - - - - - - - - - - - - - - - - - - - - - - - - - <t< td=""><td>FOYER</td><td>16.5m x 9.5m x 5m</td><td>2099 / 195</td><td>56</td><td>150</td><td>-</td><td>-</td><td>-</td><td>-</td><td>-</td></t<>                                                                                                                     | FOYER           | 16.5m x 9.5m x 5m      | 2099 / 195 | 56      | 150       | -       | -         | -         | -       | -       |
|                                                                                                                                                                                                                                                                                                                                                                                                                                                                                                                         | TERRACE         | 9.9m x 9.9m x 5m       | 1055 / 98  | -       | 70        | -       | -         | -         | -       | -       |